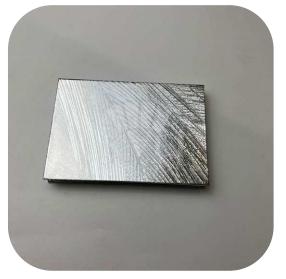

Creating amazing 3D optical effects in flat paper is an art form known as photoetching. Photoetching is a powerful tool for creating stunning and unique 3D optical effects in flat paper. By using this technique, you can create designs that are truly one-of-a-kind, with a level of depth and dimensionality that is sure to capture the attention of anyone who sees them.