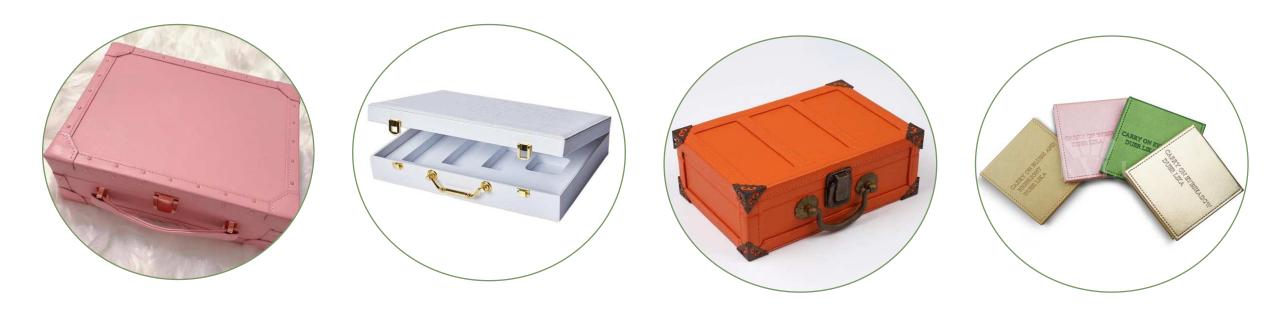

### Products PU Leather Paper Box

PU leather paper is a synthetic material made to look and feel like real leather. It is commonly used as a substitute for genuine leather in various products due to its affordability and durability. PU leather paper is created by coating a paper or fabric substrate with a layer of polyurethane, which gives it a smooth and glossy surface.