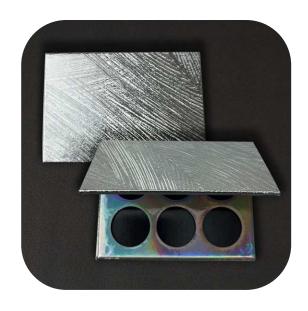

Creating amazing 3D optical effects in flat paper is an art form known as photoetching. Photoetching is a powerful tool for creating stunning and unique 3D optical effects in flat paper. By using this technique, you can create designs that are truly one-of-a-kind, with a level of depth and dimensionality that is sure to capture the attention of anyone who sees them.