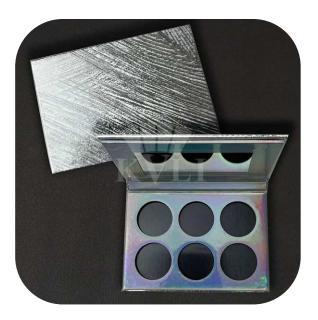

Creating amazing 3D optical effects in flat paper is an art form known as photoetching. Photoetching is a powerful tool for creating stunning and unique 3D optical effects in flat paper. By using this technique, you can create designs that are truly one-of-a-kind, with a level of depth and dimensionality that is sure to capture the attention of anyone who sees them.