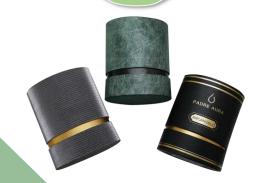

#### Products In Shape

Double Door Box

Foldable Box Magnetic Box

Cylinder Box

Lid and Bottom
Box

Drawer Box Special Shape Box

### Products PU Leather Paper Box

PU leather paper is a synthetic material made to look and feel like real leather. It is commonly used as a substitute for genuine leather in various products due to its affordability and durability. PU leather paper is created by coating a paper or fabric substrate with a layer of polyurethane, which gives it a smooth and glossy surface.