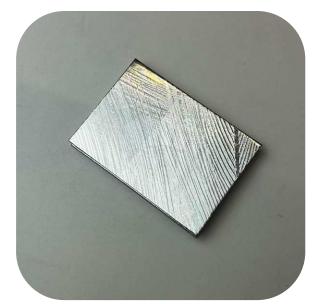

Creating amazing 3D optical effects in flat paper is an art form known as photoetching. Photoetching is a powerful tool for creating stunning and unique 3D optical effects in flat paper. By using this technique, you can create designs that are truly one-of-a-kind, with a level of depth and dimensionality that is sure to capture the attention of anyone who sees them.